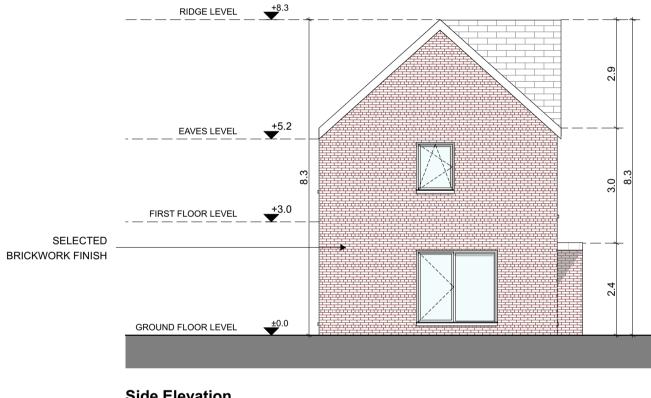

This drawing is for planning purposes only and not for construction. This drawing or design may not be reproduced without permission.

| NOTES ON FINISHES: |                                                                                                                                                                                                       |
|--------------------|-------------------------------------------------------------------------------------------------------------------------------------------------------------------------------------------------------|
| ROOF:              | TO BE FINISHED IN SLATE OR CONCRETE ROOF<br>TILES IN SELECTED COLOUR OR SIMILAR APPROVED                                                                                                              |
| WALLS:             | SELECTED CLAY BRICKWORK WHERE INDICATED<br>OTHERWISE SELECTED SELF-COLOURED RENDER                                                                                                                    |
| JOINERY:           | ALL WINDOWS AND DOORS, FRAMES AND LEAFS TO BE<br>ALUMINIUM POWDER COATED TO APPROVED COLOUR<br>OR UPVC OR PAINTED TIMBER TO APPROVED COLOUR.<br>OBSCURE GLAZING WHERE INDICATED TO SENSITIVE WINDOWS. |
| RAINWATER GOODS:   | GUTTERS, DOWNPIPES AND FIXINGS TO BE uPVC OR<br>ALUMINIUM POWDER COATED TO SELECTED COLOUR<br>TO MATCH ROOF SLATES.                                                                                   |