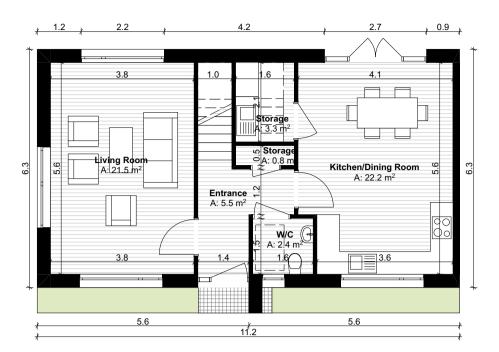

## Ground Floor Plan SCALE 1:100

## Front Elevation

| House                  | Type - E1 (C) - Gross Int                                              | ernal Area          |
|------------------------|------------------------------------------------------------------------|---------------------|
| Area Type              | Proposed Area                                                          | DoHPCLG Area Min.   |
| Ground Floor           | 59.6 m <sup>2</sup>                                                    |                     |
| First Floor            | 59.6 m <sup>2</sup>                                                    |                     |
| Grand Total            | 119.2 m <sup>2</sup>                                                   | 92.0 m <sup>2</sup> |
| Area Type              | Proposed Area                                                          | DoHPCLG Area Min.   |
| House Type -           | E1 (C) - Space Provisio                                                |                     |
| Aggregate Bedroom Area | 36.8 m <sup>2</sup>                                                    | 32.0 m <sup>2</sup> |
| Aggregate Living Area  | 43.7 m <sup>2</sup>                                                    | 34.0 m <sup>2</sup> |
| Main Living Area       | 21.5 m <sup>2</sup>                                                    | 13.0 m <sup>2</sup> |
|                        | Type - E1 (C) - Storage                                                |                     |
| Area Type              | Proposed Area                                                          | DoHPCLG Area Min.   |
| Storage                | 6.3 m <sup>2</sup>                                                     | 5.0 m <sup>2</sup>  |
| -                      | Finished floor levels to su<br>Orientation<br>Handing of type for each |                     |