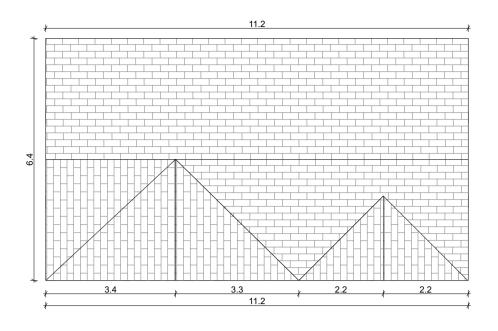

This drawing is for planning purposes only and not for construction. This drawing or design may not be reproduced without permission.

| NOTES ON FINISHES: |                                                                                                                                                                                                       |
|--------------------|-------------------------------------------------------------------------------------------------------------------------------------------------------------------------------------------------------|
| ROOF:              | TO BE FINISHED IN SLATE OR CONCRETE ROOF<br>TILES IN SELECTED COLOUR OR SIMILAR APPROVED                                                                                                              |
| WALLS:             | SELECTED CLAY BRICKWORK WHERE INDICATED<br>OTHERWISE SELECTED SELF-COLOURED RENDER                                                                                                                    |
| JOINERY:           | ALL WINDOWS AND DOORS, FRAMES AND LEAFS TO BE<br>ALUMINIUM POWDER COATED TO APPROVED COLOUR<br>OR UPVC OR PAINTED TIMBER TO APPROVED COLOUR.<br>OBSCURE GLAZING WHERE INDICATED TO SENSITIVE WINDOWS. |
| RAINWATER GOODS:   | GUTTERS, DOWNPIPES AND FIXINGS TO BE uPVC OR<br>ALUMINIUM POWDER COATED TO SELECTED COLOUR<br>TO MATCH ROOF SLATES.                                                                                   |