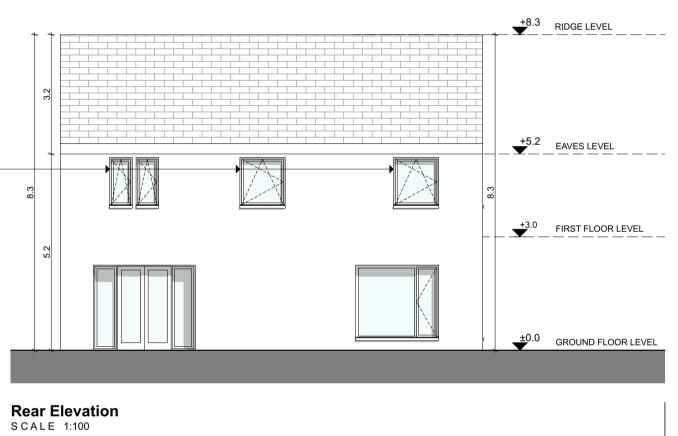

This drawing is for planning purposes only and not for construction. This drawing or design may not be reproduced without permission.

| NOTES ON FINISHES: |                                                                                                                                                                                                       |
|--------------------|-------------------------------------------------------------------------------------------------------------------------------------------------------------------------------------------------------|
| ROOF:              | TO BE FINISHED IN SLATE OR CONCRETE ROOF<br>TILES IN SELECTED COLOUR OR SIMILAR APPROVED                                                                                                              |
| WALLS:             | SELECTED CLAY BRICKWORK WHERE INDICATED<br>OTHERWISE SELECTED SELF-COLOURED RENDER                                                                                                                    |
| JOINERY:           | ALL WINDOWS AND DOORS, FRAMES AND LEAFS TO BE<br>ALUMINIUM POWDER COATED TO APPROVED COLOUR<br>OR UPVC OR PAINTED TIMBER TO APPROVED COLOUR.<br>OBSCURE GLAZING WHERE INDICATED TO SENSITIVE WINDOWS. |
| RAINWATER GOODS:   | GUTTERS, DOWNPIPES AND FIXINGS TO BE uPVC OR<br>ALUMINIUM POWDER COATED TO SELECTED COLOUR<br>TO MATCH ROOF SLATES.                                                                                   |