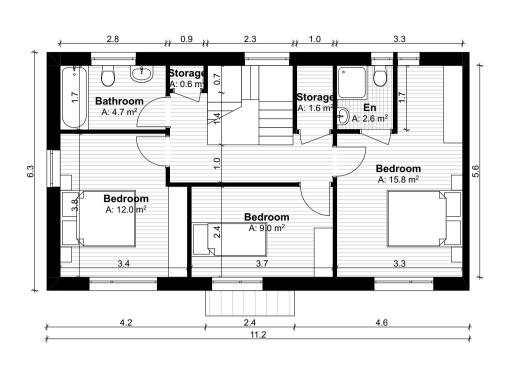

## First Floor Plan

## Front Elevation

| House                  | Type - E1 (C) - Gross Int                                              | ernal Area          |
|------------------------|------------------------------------------------------------------------|---------------------|
| Area Type              | Proposed Area                                                          | DoHPCLG Area Min.   |
| Ground Floor           | 59.6 m <sup>2</sup>                                                    |                     |
| First Floor            | 59.6 m <sup>2</sup>                                                    |                     |
| Grand Total            | 119.2 m <sup>2</sup>                                                   | 92.0 m <sup>2</sup> |
| Area Type              | Proposed Area                                                          | DoHPCLG Area Min.   |
| House Type -           | E1 (C) - Space Provisio                                                |                     |
| Aggregate Bedroom Area | 36.8 m <sup>2</sup>                                                    | 32.0 m <sup>2</sup> |
| Aggregate Living Area  | 43.7 m <sup>2</sup>                                                    | 34.0 m <sup>2</sup> |
| Main Living Area       | 21.5 m <sup>2</sup>                                                    | 13.0 m <sup>2</sup> |
|                        | Type - E1 (C) - Storage                                                |                     |
| Area Type              | Proposed Area                                                          | DoHPCLG Area Min.   |
| Storage                | 6.3 m <sup>2</sup>                                                     | 5.0 m <sup>2</sup>  |
| -                      | Finished floor levels to su<br>Orientation<br>Handing of type for each |                     |