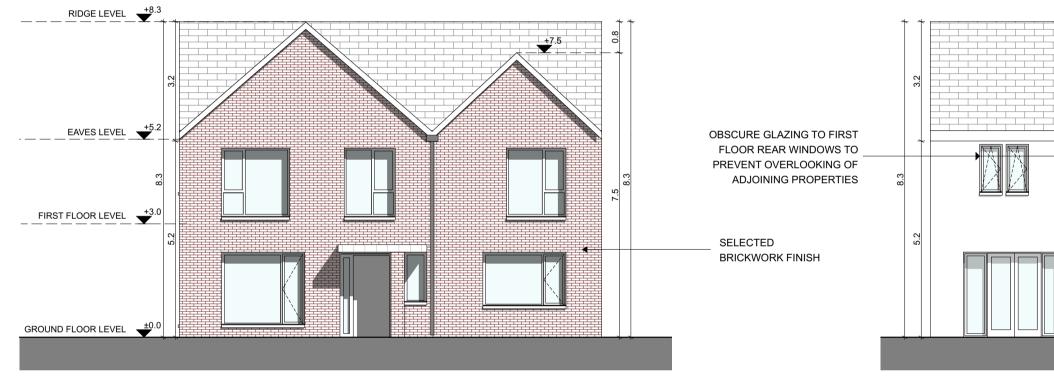

## Front Elevation

| House                  | Type - E1 (C) - Gross Int                                              | ernal Area          |
|------------------------|------------------------------------------------------------------------|---------------------|
| Area Type              | Proposed Area                                                          | DoHPCLG Area Min.   |
| Ground Floor           | 59.6 m <sup>2</sup>                                                    |                     |
| First Floor            | 59.6 m <sup>2</sup>                                                    |                     |
| Grand Total            | 119.2 m <sup>2</sup>                                                   | 92.0 m <sup>2</sup> |
| Area Type              | Proposed Area                                                          | DoHPCLG Area Min.   |
| House Type -           | E1 (C) - Space Provisio                                                |                     |
| Aggregate Bedroom Area | 36.8 m <sup>2</sup>                                                    | 32.0 m <sup>2</sup> |
| Aggregate Living Area  | 43.7 m <sup>2</sup>                                                    | 34.0 m <sup>2</sup> |
| Main Living Area       | 21.5 m <sup>2</sup>                                                    | 13.0 m <sup>2</sup> |
|                        | Type - E1 (C) - Storage                                                |                     |
| Area Type              | Proposed Area                                                          | DoHPCLG Area Min.   |
| Storage                | 6.3 m <sup>2</sup>                                                     | 5.0 m <sup>2</sup>  |
| -                      | Finished floor levels to su<br>Orientation<br>Handing of type for each |                     |

This drawing is for planning purposes only and not for construction. This drawing or design may not be reproduced without permission.

| NOTES ON FINISHES: |                                                                                                                                                                                                       |
|--------------------|-------------------------------------------------------------------------------------------------------------------------------------------------------------------------------------------------------|
| ROOF:              | TO BE FINISHED IN SLATE OR CONCRETE ROOF<br>TILES IN SELECTED COLOUR OR SIMILAR APPROVED                                                                                                              |
| WALLS:             | SELECTED CLAY BRICKWORK WHERE INDICATED<br>OTHERWISE SELECTED SELF-COLOURED RENDER                                                                                                                    |
| JOINERY:           | ALL WINDOWS AND DOORS, FRAMES AND LEAFS TO BE<br>ALUMINIUM POWDER COATED TO APPROVED COLOUR<br>OR UPVC OR PAINTED TIMBER TO APPROVED COLOUR.<br>OBSCURE GLAZING WHERE INDICATED TO SENSITIVE WINDOWS. |
| RAINWATER GOODS:   | GUTTERS, DOWNPIPES AND FIXINGS TO BE uPVC OR<br>ALUMINIUM POWDER COATED TO SELECTED COLOUR<br>TO MATCH ROOF SLATES.                                                                                   |